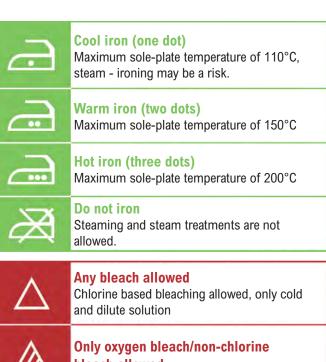

| aren protection. |                                                                                                                     |
|------------------|---------------------------------------------------------------------------------------------------------------------|
| <b>H</b>         | Cotton Wash (no bar underneath image) Maximum wash - the number within the washtub is the maximum wash temperature. |
| Ā                | Synthetics Wash / mild treatment (single bar) Medium wash (mild washing conditions).                                |
| ₩                | Wool Wash / very mild treatment (double bar) Minimum wash (delicate washing conditions).                            |
|                  | Hand Wash Only Do not machine wash. Wash by hand, maximum temperature 40°C, handle with care.                       |
| M                | Not suitable for washing                                                                                            |
|                  | May be tumble dried                                                                                                 |
|                  |                                                                                                                     |