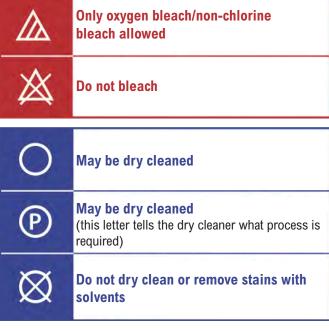

| aren protection. |                                                                                                                     |
|------------------|---------------------------------------------------------------------------------------------------------------------|
| <b>H</b>         | Cotton Wash (no bar underneath image) Maximum wash - the number within the washtub is the maximum wash temperature. |
| Ā                | Synthetics Wash / mild treatment (single bar) Medium wash (mild washing conditions).                                |
| ₩                | Wool Wash / very mild treatment (double bar) Minimum wash (delicate washing conditions).                            |
|                  | Hand Wash Only Do not machine wash. Wash by hand, maximum temperature 40°C, handle with care.                       |
| M                | Not suitable for washing                                                                                            |
|                  | May be tumble dried                                                                                                 |
|                  |                                                                                                                     |