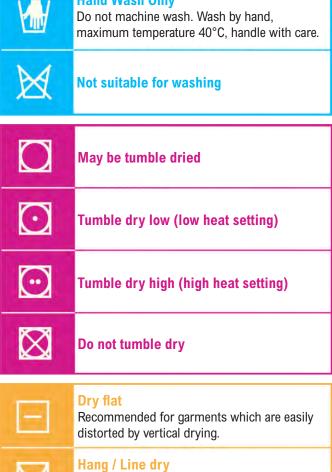

| aren protection. |                                                                                                                     |
|------------------|---------------------------------------------------------------------------------------------------------------------|
| <b>H</b>         | Cotton Wash (no bar underneath image) Maximum wash - the number within the washtub is the maximum wash temperature. |
| Ā                | Synthetics Wash / mild treatment (single bar) Medium wash (mild washing conditions).                                |
| ₩                | Wool Wash / very mild treatment (double bar) Minimum wash (delicate washing conditions).                            |
|                  | Hand Wash Only Do not machine wash. Wash by hand, maximum temperature 40°C, handle with care.                       |
| M                | Not suitable for washing                                                                                            |
|                  | May be tumble dried                                                                                                 |
|                  |                                                                                                                     |

For garments not distorted by vertical drying or where tumble drying is not recommended.

Recommended for garments which withstand distortion - generally synthetic in nature.

**Drip dry**