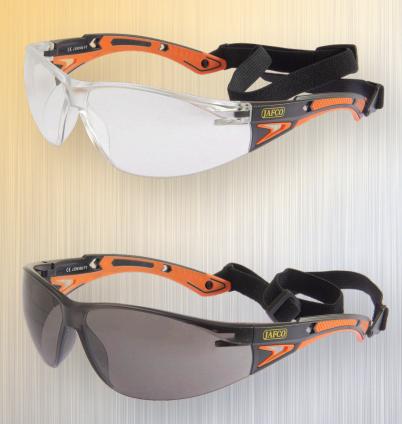

## Jafco Flame Spectacles Clear & Smoke Lens

**Technical Data Sheet** 

These safety spectacles are designed to protect the eyes from flying particals. The lenses are made from impact resistant polycarbonate.

| Jafco Flame Spectacles - Clear | JFSP04 |
|--------------------------------|--------|
| Jafco Flame Spectacles - Smoke | JFSP06 |