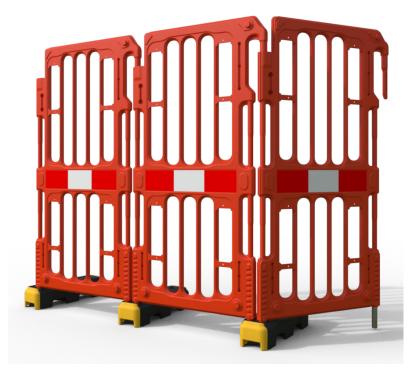

# **Q-Fence and MultiFit Base CU-FC17 - Orange Reflective Q-Fence CU-FB02 - MultiFit Base - Yellow Ends**

The Q-Fence provides an alternative solution to traditional metal fencing. At 2m in height, the long-lasting, non-conductive panel can be easily installed by one person and is safe to handle with no sharp edges. No mesh that could separate reduces potential injuries to the workforce or general public. Complete with Chapter 8 conforming reflective panel and pre-manufactured fixing holes to attach permit/courtesy signs when required.

# Features:

- Completely non-conductive no risk of shock
- Compared to metal temporary fencing, the one-piece unbreakable Q-Fence ensures no broken welds
- Single person lift and installation
- No metal mesh reducing potential injuries and workforce and public
- Safe stacking Q-Fence: 40 per pallet MultiFit base: 40 per pallet.
- Highly reflective panel & Hi-Vis Ends on the Multifits
- Complete angular movement to navigate bends and corners
- 100% recyclable