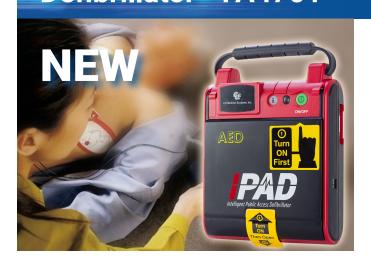

# Product DATA iPAD NF1200 Fully Automatic Defibrillator - FA4701

The i-PAD NF1200A is a fully-automated external defibrillator (also known as an AED). The i-PAD NF1200A is designed for minimally trained individuals. Provides simple and direct voice prompts with instructions for straightforward rescue operations. Lightweight and battery powered for maximum portability.

## Features:

Easy and Simple Operation (2 buttons)

Efficient and effective e-cube Biphasic technology (BTE type)

CPR coaching

Lightweight (2.2kg) and compact

Highly visible LED status indicators

Wireless data transfer (IrDA)