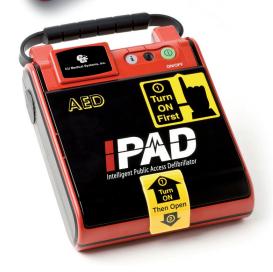

# Product DATA iPAD NF1200 Fully Automatic Defibrillator - FA4701

The i-PAD NF1200A is a fully-automated external defibrillator (also known as an AED). The i-PAD NF1200A is designed for minimally trained individuals. Provides simple and direct voice prompts with instructions for straightforward rescue operations. Lightweight and battery powered for maximum portability.

## Features:

Easy and Simple Operation (2 buttons)

Efficient and effective e-cube Biphasic technology (BTE type)

CPR coaching

Lightweight (2.2kg) and compact

Highly visible LED status indicators

Wireless data transfer (IrDA)

Automatic self test (Power on / Run time / Daily /

Weekly / Monthly)

Perfect for public facilities

Indications for Use

Also available as semi automatic version FA4706 (Allows the individual to shock as opposed to being automatically operated.)