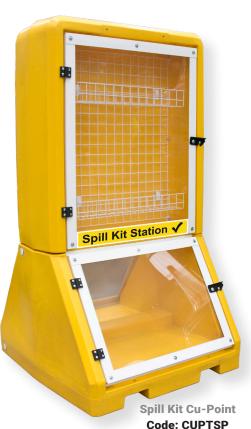

# Cu-Point Display Module Systems

Cusack

Height 1800 mm, Width 1000 mm, Depth 600 mm

A dual sided, multi-purpose display unit ideal for sites and work areas where there is a requirement for a designated safety point to be in place, highlighting site regulations, equipment and essential health and safety information.

SUPPLIED BY CUSACK TO COOK ASSESSED

- · Easy to clean.
- · Fully recyclable.
- · Chemical resistant.
- Manufactured from UV Stabilised MDPE.
- Stackable for easy transportation.
- One person assembly & deployment.
- Additional clear plastic viewing panel can be added to the base.
- Base can be water ballast filled for extra weight.
- 4 anchor points to allow the unit to pinned down if necessary.
- The Cu-Point is suitable for indoor or outdoor use and is fully weatherproof.
- Extra/Spare shelf available if required.
- Customizing available (see below).

# **WEATHERPROOF**

The top section can be used as a notice board area, complete with a clear plastic weatherproof viewing panel.

The base unit consists of a large shelf space, ideal for storing spill kits, fire extinguishers or first aid equipment.

A viewing panel can also be fitted to the base if required.