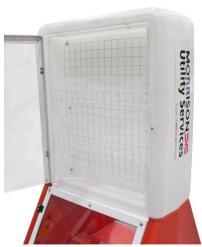

# Cu-Point Display Module Systems

Cusack

Height 1800 mm, Width 1000 mm, Depth 600 mm

A dual sided, multi-purpose display unit ideal for sites and work areas where there is a requirement for a designated safety point to be in place, highlighting site regulations, equipment and essential health and safety information.

# **WEATHERPROOF**

The top section can be used as a notice board area, complete with a clear plastic weatherproof viewing panel.

The base unit consists of a large shelf space, ideal for storing spill kits, fire extinguishers or first aid equipment.

A viewing panel can also be fitted to the base if required.