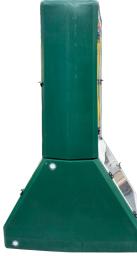

# Cu-Point Display Module Systems

Cusack

Height 1800 mm, Width 1000 mm, Depth 600 mm

A dual sided, multi-purpose display unit ideal for sites and work areas where there is a requirement for a designated safety point to be in place, highlighting site regulations, equipment and essential health and safety information.

SUPPLIED BY CUSACK TO COOK ASSESSED

- · Easy to clean.
- · Fully recyclable.
- · Chemical resistant.
- Manufactured from UV Stabilised MDPE.
- Stackable for easy transportation.
- One person assembly & deployment.
- Additional clear plastic viewing panel can be added to the base.
- Base can be water ballast filled for extra weight.
- 4 anchor points to allow the unit to pinned down if necessary.
- The Cu-Point is suitable for indoor or outdoor use and is fully weatherproof.
- Extra/Spare shelf available if required.
- Customizing available (see below).

# **WEATHERPROOF**

The top section can be used as a notice board area, complete with a clear plastic weatherproof viewing panel.

The base unit consists of a large shelf space, ideal for storing spill kits, fire extinguishers or first aid equipment.