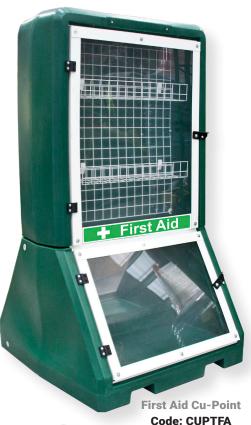

# Cu-Point Display Module Systems

Cusack

Height 1800 mm, Width 1000 mm, Depth 600 mm

A dual sided, multi-purpose display unit ideal for sites and work areas where there is a requirement for a designated safety point to be in place, highlighting site regulations, equipment and essential health and safety information.

SUPPLIED BY CUSACK TO COOK ASSESSED

- · Easy to clean.
- · Fully recyclable.
- · Chemical resistant.
- Manufactured from UV Stabilised MDPE.
- Stackable for easy transportation.
- One person assembly & deployment.
- Additional clear plastic viewing panel can be added to the base.
- Base can be water ballast filled for extra weight.
- 4 anchor points to allow the unit to pinned down if necessary.
- The Cu-Point is suitable for indoor or outdoor use and is fully weatherproof.
- Extra/Spare shelf available if required.
- Customizing available (see below).

# **WEATHERPROOF**

The top section can be used as a notice board area, complete with a clear plastic weatherproof viewing panel.

The base unit consists of a large shelf space, ideal for storing spill kits, fire extinguishers or first aid equipment.

A viewing panel can also be fitted to the base if required.