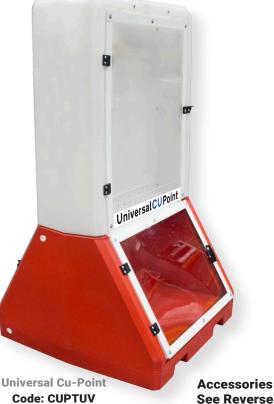

# Cu-Point Display Module Systems

Cusack

Height 1800 mm, Width 1000 mm, Depth 600 mm

A dual sided, multi-purpose display unit ideal for sites and work areas where there is a requirement for a designated safety point to be in place, highlighting site regulations, equipment and essential health and safety information.

SUPPLIED BY CUSACK TO COOK ASSESSED

- · Easy to clean.
- · Fully recyclable.
- · Chemical resistant.
- Manufactured from UV Stabilised MDPE.
- Stackable for easy transportation.
- One person assembly & deployment.
- Additional clear plastic viewing panel can be added to the base.
- Base can be water ballast filled for extra weight.
- 4 anchor points to allow the unit to pinned down if necessary.
- The Cu-Point is suitable for indoor or outdoor use and is fully weatherproof.
- Extra/Spare shelf available if required.
- Customizing available (see below).

Cu-Point Extra Shell Code: CUPTSH

The Cu-Point is supplied as an empty unit making it completely adaptable and can be configured to suit your particular site or workplace needs. The water filled base makes it ideal for both temporary and permanent use.