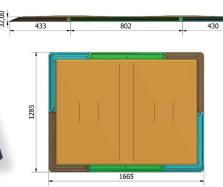

# Specifications

- Max load of 3.5 tonnes (see load ratings below)
- 1665 x 1285 : weight = 32.3kgs Two person lift
- High strength to weight ratio
- Surefoot 1600: 3.5 tonne vehicle loading over a 900mm trench

# Dimensions