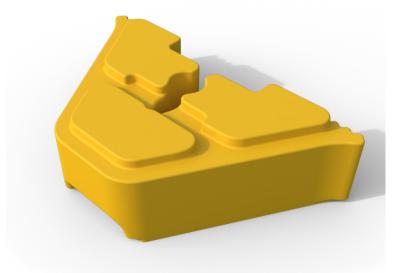

## Code: QSBW-M

A single piece weight manufactured from 100% recycled material that is 100% recyclable.

The Q-Weight provides a sound and stable loading for the entire Melba Swintex Q-Sign range that prevents movement in windy conditions.

#### **FEATURES**

- · Manufactured from recycled PVC.
- Ergonomic handle ensures easy lift & carry.
- · One man lift at 8 kg.
- · Bases stack with each other.
- Hole location to hold a Stop/Go Lollipop sign.
- Fits entire Q-Sign range.
- 120 per pallet.

#### **SPECIFICATIONS**

Width: 270 mm Height: 135 mm Length: 462 mm Weight: 8 kg