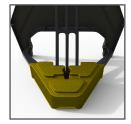

#### **FEATURES**

- · Manufactured from recycled PVC.
- Ergonomic handle ensures easy lift & carry.
- · One man lift at 8 kg.
- · Bases stack with each other.
- Hole location to hold a Stop/Go Lollipop sign.
- Fits entire Q-Sign range.
- 120 per pallet.

Stop/Go Boards

**Q-Sign Fitting** 

Fits A-Frames