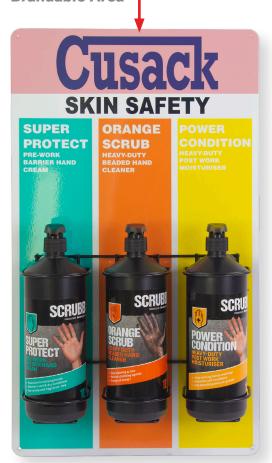

# **SCRUBB Handcare System**

## **SCRUBB Handcare System**

NEW From Cusack... Hand Care Display Board designed as a modular system with a supply of product replacements and spares on hand.

- Can be branded with your company logo
- Full range of spares available from Cusack

# **SUPER PROTECT**

Start your working day right with this prework barrier cream that protects, nourishes, and strengthens skin. Fragrance-free and effective in wet and dry conditions. Easily absorbed

meaning it won't leave your skin feeling greasy so you can concentrate on the work at hand!

#### **ORANGE SCRUB**

No-nonsense powerful hand cleanser scrubs and degreases to help remove even the toughest dirt and grime. Tough on dirt, kind to skin, it leaves hands feeling clean and hydrated with a refreshing orange fragrance.

## **POWER CONDITION**

Fuss-free moisturiser for hard-working hands at the end of the day. Fast absorbing, fragrance-free and non-greasy to repair and moisturise the skin immediately. Keep your hands protected from daily wear and tear!

- · Keep working hands working!
- Nourishes and conditions
- · Fast absorbing and non-greasy

| Product                                                               | Code   |
|-----------------------------------------------------------------------|--------|
| SCRUBB Hand Care Display Board c/w Wall Cradle (Bottles not included) | SCRU01 |
| SCRUBB Hand Care Wall Cradle (Bottles not included)                   | SCRU02 |
| SCRUBB Super Protect Barrier Cream                                    | SCRU03 |
| SCRUBB Orange Scrub Heavy Duty Beaded Hand Cleaner                    | SCRU04 |
| SCRUBB Power Condition Heavy Duty Post Work Moisturiser               | SCRU05 |