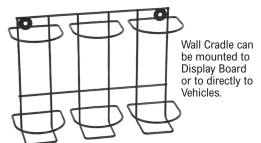

## **SCRUBB Handcare System**

NEW From Cusack... Hand Care Display Board designed as a modular system with a supply of product replacements and spares on hand.

- Can be branded with your company logo
- Full range of spares available from Cusack

- · Keep working hands working!
- Nourishes and conditions
- · Fast absorbing and non-greasy

| Product                                                               | Code   |
|-----------------------------------------------------------------------|--------|
| SCRUBB Hand Care Display Board c/w Wall Cradle (Bottles not included) | SCRU01 |
| SCRUBB Hand Care Wall Cradle (Bottles not included)                   | SCRU02 |
| SCRUBB Super Protect Barrier Cream                                    | SCRU03 |
| SCRUBB Orange Scrub Heavy Duty Beaded Hand Cleaner                    | SCRU04 |
| SCRUBB Power Condition Heavy Duty Post Work Moisturiser               | SCRU05 |