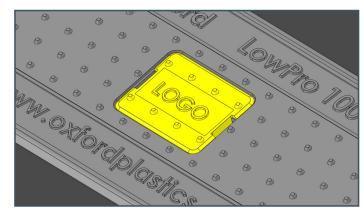

## LowPro 100

Used as temporary cover once trench is backfilled and awaiting reinstatement. Ideal for 'Micro trenching' applications where milling wheel is used.

Available with customer logo permanently engraved. Hi-vis insert available in other colours upon request.