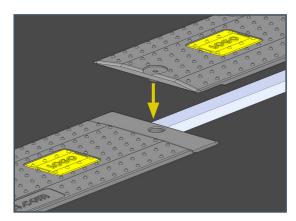

Linking system allows sections to be easily connected

When linked the units overlap, and cannot slide apart