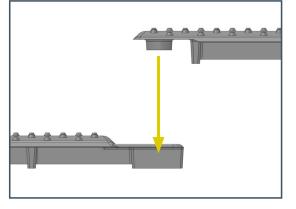

Linking system allows sections to be easily connected

When linked the units overlap, and cannot slide apart