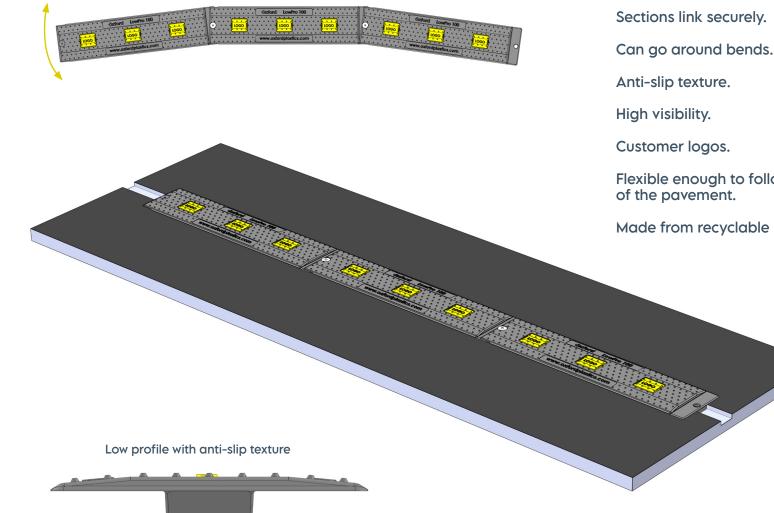

# LowPro 100

Used as temporary cover once trench is backfilled and awaiting reinstatement. Ideal for 'Micro trenching' applications where milling wheel is used.

Secure joints allow Lowpro 100 to flex around corners.

No gaps, sections overlap.

Sections link securely.

Flexible enough to follow to undulations

Made from recyclable material.

## LowPro 100

Used as temporary cover once trench is backfilled and awaiting reinstatement. Ideal for 'Micro trenching' applications where milling wheel is used.

Available with customer logo permanently engraved. Hi-vis insert available in other colours upon request.

### **Product details**

Suitable for trench widths 75-100mm. Supplied in 1m, 2m or 3m long sections. 250mm wide, depth 40mm. Other sizes available on request. Main body black, hi-vis inserts yellow. Weight of 3m unit 8.5Kg.