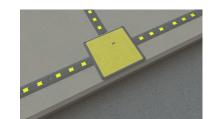

# LowPro 100

Used as temporary cover once trench is backfilled and awaiting reinstatement. Ideal for 'Micro trenching' applications where milling wheel is used.

Secure joints allow Lowpro 100 to flex around corners.

## LowPro 100

Used as temporary cover once trench is backfilled and awaiting reinstatement. Ideal for 'Micro trenching' applications where milling wheel is used.

Available with customer logo permanently engraved. Hi-vis insert available in other colours upon request.