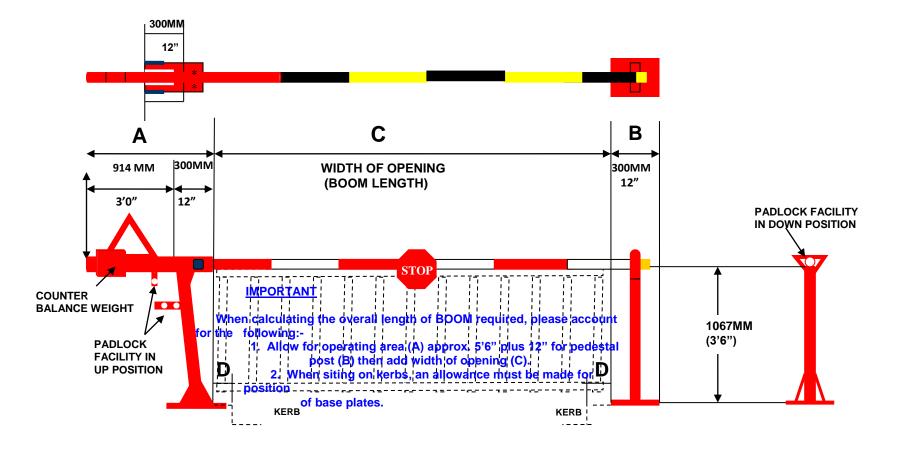

Carefully designed pivot post has the strength to cover up to 8 metre road widths and still be easily operated by one person alone! Also combined with a stainless steel pivot bar and two heavy duty, anti-rust bearings this barrier is a great way of ensuring complete traffic management.

Our SB.4 can be locked in either vertical or horizontal positions with thanks to its padlock facility (Padlock and fixings included) and is available to cover road widths from 3 metres up to 8 metres. Half sizes are also available.