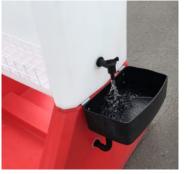

 KEEP 2 MEIN

 A hand wash basin can be added the side of the washpoint to provide 40 litres of water for direct hand washing.

 Fresh water is stored within the top section of the unit, which is gravity fed into the basin via an external tap.

 Wastewater is collected in the base of the unit ready for emptying.