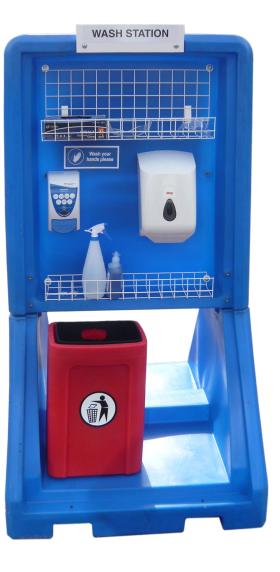

## Hand Wash Station Dim (mm): 1800 (H) x 1000 (W) x 600 (D) Code: CUPTWS

The Hand Wash Station can be configured to suit your needs, it is available with various options.

Hand gel dispenser.

- Hand towel dispenser.
- 25 litre waste bin.
- Shelving front & rear of unit for gloves and consumables.

## Features

- UV Stabilised.
- Chemical resistant.
- Washable unit.
- Emptying bung at base.
- 4 location points.
- Highly visible design.
- Graphics supplied.
- · Colour option available.

WASH STATION

NOTICE & WASH STATION