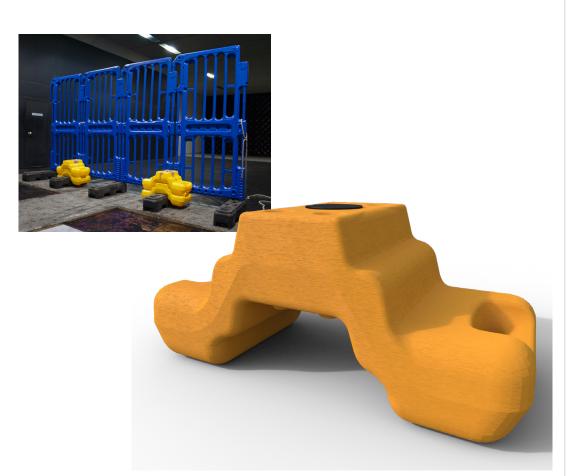

# **Stepped Weight**

# To be used with Q-Fence and **Temporary Metal Fencing Blocks.** Code: CU-FB05

The Stepped Weight is a hollow blow moulded base designed to sit over the ends of Fencing Feet to act as an additional ballast. The body can be filled with water

### Features:

- Weights stack for greater stability.
- This weight is used in conjunction with • the Q-Fence, Q-Fence MultiFit Base and temporary metal fencing blocks.
- Stack with other existing weights. •
- Can be filled with water.
- Durable cap prevents foreign bodies entering the product.
- Ergonomic handles to provide easier handling.
- Fits all common Fence Bases.
- 60 per pallet

Shown in place 2 up

| Width:  | 683 mm  |
|---------|---------|
| Height: | 295 mm  |
| Depth:  | 315 mm  |
| Empty:  | 1.80 kg |
| Water:  | 22 kg   |
|         |         |