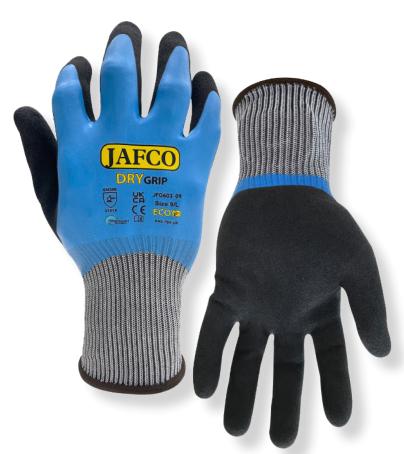

# **Dry Grip Glove**

Technical Data Sheet Code: JFG603

This glove complies with the following standards:

# **Specifications:**

- 13G recycled polyester shell latex sandy double coated gloves (fully/thumb).
- Lining: 13G 100% recycled polyester.
- Coating: Latex coating in blue + black.
- Wrist: Knit wrist
- Shell: White

#### Features:

- The Jafco Eco range is made from 100% recycled polyester.
- GRS (Global Recycled Standard) certified.
- The 100% recycled polyester shell provides more healthy, comfortable and breathable wearing experience.
- Good resistance to abrasion, tear, and perforation.
- Double coating provides superb wet grip while still giving good liquid repellency, keeping hand dry on palm side.